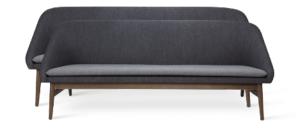

## Sushi III

Sushi III, a third member of this elegant family, aims to forge stories with sensations with its refined craftsmanship.

Designer **Erling Torvits** Year 1950s

Model No.

Sofa, 3-seater

UA393

**Usages** 

**Dimensions** 

Size: W1990 x D740 x H750 mm

Seat height: 400 mm

**Kvadrat Fabrics** 

**JMT Leathers** 

Black Paint Natural

Steelcut Trio 3

K6