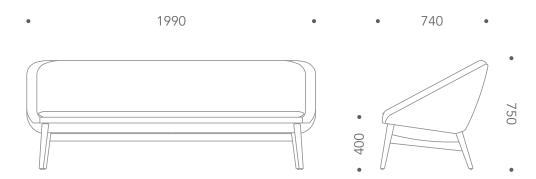

**Dimensions** 

Size: W1990 x D740 x H750 mm

Seat height: 400 mm

**Kvadrat Fabrics** 

**JMT Leathers** 

Black Paint Natural

Steelcut Trio 3

K6