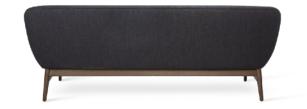

## Sushi III

Sushi III, a third member of this elegant family, aims to forge stories with sensations with its refined craftsmanship.

Designer **Erling Torvits** Year 1950s

Model No.

Sofa, 3-seater

UA393

**Usages** 

**Dimensions** 

Size: W1990 x D740 x H750 mm

Seat height: 400 mm

**Kvadrat Fabrics** 

**JMT Leathers** 

Black Paint Natural

Steelcut Trio 3

K6