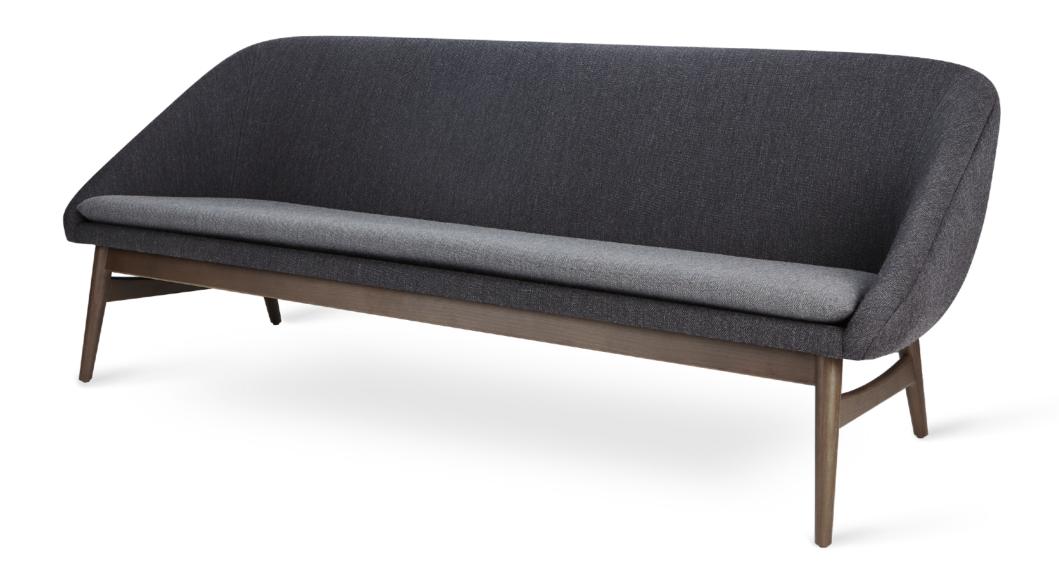

## Sushi III

Sushi III, a third member of this elegant family, aims to forge stories with sensations with its refined craftsmanship.

Designer **Erling Torvits** Year 1950s

Model No.

Sofa, 3-seater

UA393

**Usages** 

Sofa for meetings, lounges, dining and

private use.

**Materials** 

The Sushi III sofa is hand-crafted with FSC certified American white oak frame. The 3-seater sofa comes in three frame color variations; Natural, Black and Walnut and can be upholstered with a variety of leathers and fabrics.

**Dimensions** 

Size: W1990 x D740 x H750 mm

Seat height: 400 mm

**Kvadrat Fabrics** 

**JMT Leathers** 

Black Paint Natural

Steelcut Trio 3

K6