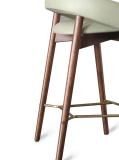

FSC certified American white oak frame. The chair comes in three frame color variations; Natural, Black and Walnut and can be upholstered with a variety of leathers. Brassed stainless steel footrest.

## Size: W575 x D478 x H811 mm **Dimensions** Seat height : 650 mm

\*Customer own fabrics and leathers available on requests