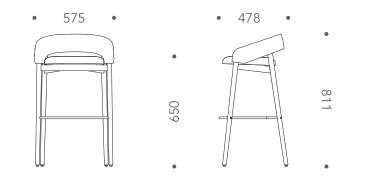

## Size: W575 x D478 x H811 mm **Dimensions** Seat height : 650 mm

\*Customer own fabrics and leathers available on requests