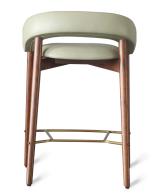

FSC certified American white oak frame. The chair comes in three frame color variations; Natural, Black and Walnut and can be upholstered with a variety of leathers. Brassed stainless steel footrest.

## Size: W575 x D478 x H811 mm **Dimensions** Seat height : 650 mm

\*Customer own fabrics and leathers available on requests