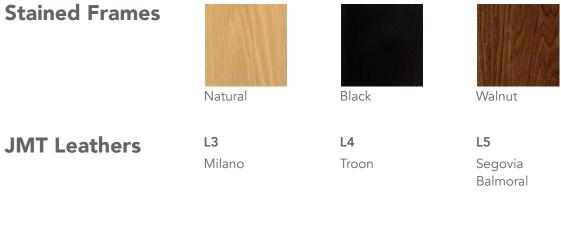

FSC certified American white oak frame. The chair comes in three frame color variations; Natural, Black and Walnut and can be upholstered with a variety of leathers. Brassed stainless steel footrest.