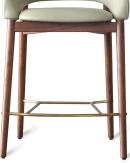

FSC certified American white oak frame. The chair comes in three frame color variations; Natural, Black and Walnut and can be upholstered with a variety of leathers. Brassed stainless steel footrest.

## Size: W575 x D478 x H811 mm **Dimensions** Seat height : 650 mm

\*Customer own fabrics and leathers available on requests